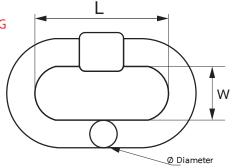

## **Product Specification**

| G30 Proof coil chain |            |          |          |          |                       |            |                  |            |
|----------------------|------------|----------|----------|----------|-----------------------|------------|------------------|------------|
| Size                 | Dimension  |          |          |          | Mechanical properties |            |                  |            |
|                      | Ø Diameter |          | L        | W        | Working load          | Proof test | Minimum breaking | Elongation |
|                      | Min (mm)   | Max (mm) | Max (mm) | Min (mm) | Limit max(kg)         | min(kN)    | force (kN)       | Min (%)    |
| 4.00                 | 3.72       | 4.00     | 23.90    | 6.40     | 180.00                | 3.60       | 7.20             | 15%        |
| 5.50                 | 5.12       | 5.50     | 24.80    | 7.70     | 365.00                | 7.20       | 14.40            | 15%        |
| 7.00                 | 6.51       | 7.00     | 31.50    | 9.80     | 580.00                | 11.60      | 23.20            | 15%        |
| 8.00                 | 7.44       | 8.00     | 32.80    | 11.20    | 860.00                | 16.90      | 33.80            | 15%        |
| 10.00                | 9.30       | 10.00    | 35.00    | 14.00    | 1200.00               | 23.60      | 47.20            | 15%        |
| 11.90                | 11.07      | 11.90    | 41.60    | 16.80    | 1680.00               | 32.90      | 65.80            | 15%        |
| 13.00                | 12.09      | 13.00    | 45.50    | 18.20    | 2030.00               | 40.00      | 80.00            | 15%        |
| 16.00                | 14.88      | 16.00    | 56.00    | 20.00    | 3130.00               | 61.30      | 122.60           | 15%        |