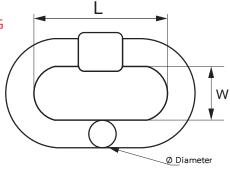

## **Product Specification**

| G43 High test chain |            |          |          |          |                       |            |                  |            |
|---------------------|------------|----------|----------|----------|-----------------------|------------|------------------|------------|
|                     | Dimension  |          |          |          | Mechanical properties |            |                  |            |
| Size                | Ø Diameter |          | L        | W        | Working load          | Proof test | Minimum breaking | Elongation |
|                     | Min (mm)   | Max (mm) | Max (mm) | Min (mm) | Limit max(kg)         | min(kN)    | force (kN)       | Min (%)    |
| 7.00                | 6.51       | 7.00     | 31.50    | 9.80     | 1180.00               | 17.30      | 34.60            | 15%        |
| 8.70                | 8.09       | 8.70     | 32.80    | 11.20    | 1770.00               | 26.00      | 52.00            | 15%        |
| 10.00               | 9.30       | 10.00    | 35.00    | 14.00    | 2450.00               | 36.00      | 72.00            | 15%        |
| 11.90               | 11.07      | 11.90    | 41.60    | 16.60    | 3270.00               | 48.00      | 96.00            | 15%        |
| 13.00               | 12.09      | 13.00    | 45.50    | 18.20    | 4170.00               | 61.30      | 122.60           | 15%        |
| 16.00               | 14.88      | 16.00    | 56.00    | 20.00    | 5910.00               | 86.50      | 173.00           | 15%        |